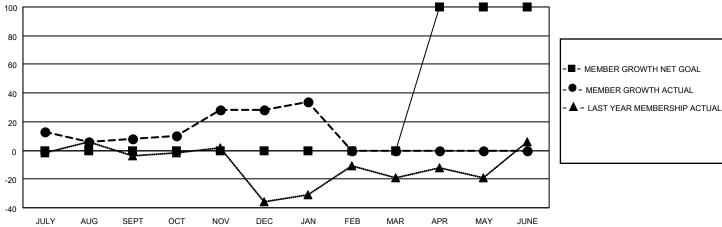

## MONTHLY MEMBERSHIP PROGRESS REPORT

LOCATION NEVADA District 46 Results as of: 1/31/2023

| Clubs RESULTS FOR 2022-2023 |   |   |   | Members RESULTS FOR 2022-2023 |     |    |    |
|-----------------------------|---|---|---|-------------------------------|-----|----|----|
|                             |   |   |   |                               |     |    |    |
| JULY/AUG/SEPT               | 0 | 0 | 0 | JULY/AUG/SEPT                 | 0   | 60 | 47 |
| OCT/NOV/DEC                 | 0 | 1 | 0 | OCT/NOV/DEC                   | 0   | 59 | 34 |
| JAN/FEB/MAR                 | 0 | 0 | 0 | JAN/FEB/MAR                   | 0   | 8  | 2  |
| APR/MAY/JUNE                | 4 | 0 | 0 | APR/MAY/JUNE                  | 100 | 0  | 0  |