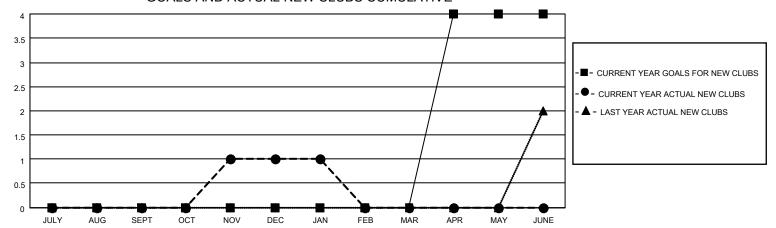

## MONTHLY MEMBERSHIP PROGRESS REPORT

LOCATION NEVADA District 46 Results as of: 1/31/2023

| Clubs RESULTS FOR 2022-2023 |   |   |   | Members RESULTS FOR 2022-2023 |     |    |    |
|-----------------------------|---|---|---|-------------------------------|-----|----|----|
|                             |   |   |   |                               |     |    |    |
| JULY/AUG/SEPT               | 0 | 0 | 0 | JULY/AUG/SEPT                 | 0   | 60 | 47 |
| OCT/NOV/DEC                 | 0 | 1 | 0 | OCT/NOV/DEC                   | 0   | 59 | 34 |
| JAN/FEB/MAR                 | 0 | 0 | 0 | JAN/FEB/MAR                   | 0   | 8  | 2  |
| APR/MAY/JUNE                | 4 | 0 | 0 | APR/MAY/JUNE                  | 100 | 0  | 0  |

## GOALS AND ACTUAL NEW CLUBS CUMULATIVE

| DROPPED CLUBS: 0 |    | 24 CLUBS OF 43 ADDED 1 OR<br>MORE NEW MEMBERS | GENDER DISTRIBUTION                 |              |  |
|------------------|----|-----------------------------------------------|-------------------------------------|--------------|--|
|                  |    | MORE NEW MEMBERS                              | MALE 551 (53.91%)                   |              |  |
|                  |    |                                               | FEMALE                              | 471 (46.09%) |  |
| DROPPED MEMBERS  |    |                                               | NON BINARY                          | 0 (0.00%)    |  |
|                  |    |                                               | PREFER NOT TO ANSWER                | 0 (0.00%)    |  |
| DECEASED         | 10 |                                               |                                     |              |  |
| CLUB CANCELLED   | 0  | CLICK HERE FOR CUMULATIVE                     | TOTAL FAMILY UNIT MEMBERS 208       |              |  |
| OTHER            | 73 | MEMBERSHIP DATA                               |                                     |              |  |
| TOTAL            | 83 |                                               | FAMILY MEMBERS PAYING HALF DUES 107 |              |  |
|                  |    |                                               |                                     |              |  |